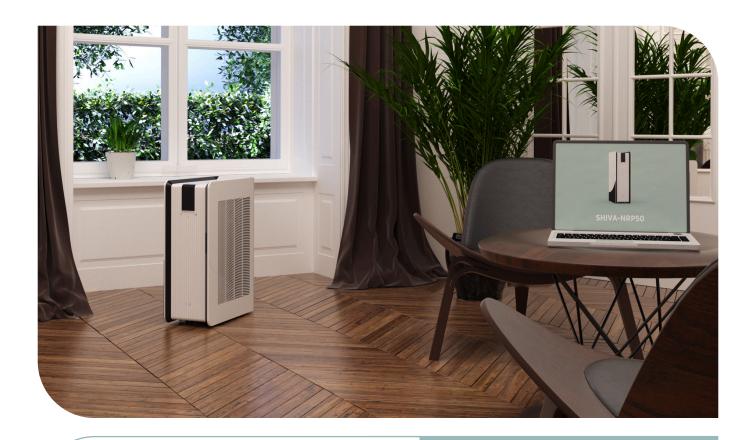

#### **RECIRCULATION**

Place the system(s) appropriately in an area to enhance your existing passive and mechanical ventilation rates.

This is suited for both modern buildings with an existing Mechanical Ventilation System to enhance current ACH rates, and older buildings without any Mechanical Ventilation, but an adequate amount of cross ventilation, passive ventilation, or infiltration rates exist.