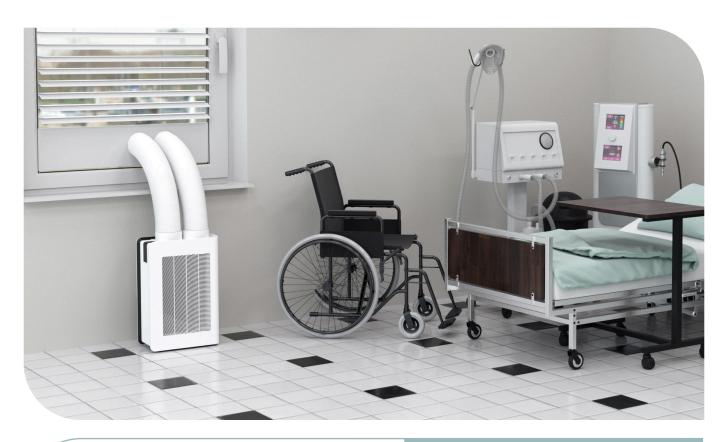

### 100% HEPA EXTRACT

4

Fit one EXHO2 Spigot attachment (sold separately) to the NRP50 outlet, to create a plug and play HEPA Filtered extract solution.

Ideal for Healthcare settings, particularly isolation wards and negative pressure areas in older buildings or modular builds.

Filtering the extract air from the indoor environment ensures no cross contamination with other air intakes or open windows in close proximity.