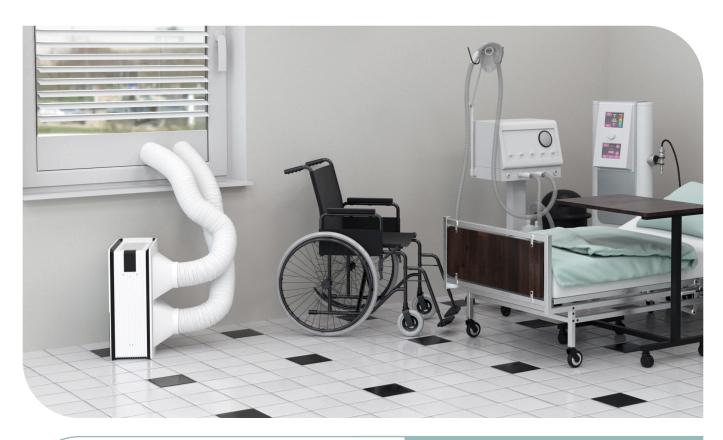

#### 100% HEPA SUPPLY

Fit two FAS01 Spigot attachments (sold separately) to the NRP50 Air Intake, both connected to atmosphere to introduce a new 100% HEPA Filtered Supply Air Source.

Ideal for Healthcare settings, particularly in older buildings or modular builds.

Areas can be designed to create a positive pressure environment if required. 1 NRP50 in a standard Clinical space of 4m x 4m x 2.7m, will exceed the minimum required 10ACH while keeping operating noise levels to a minimum (-24dBa)