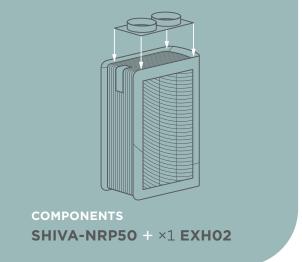

### 100% HEPA EXTRACT

4

Fit one EXHO2 Spigot attachment (sold separately) to the NRP50 outlet, to create a plug and play HEPA Filtered extract solution.

Ideal for Healthcare settings, particularly isolation wards and negative pressure areas in older buildings or modular builds.

Filtering the extract air from the indoor environment ensures no cross contamination with other air intakes or open windows in close proximity.