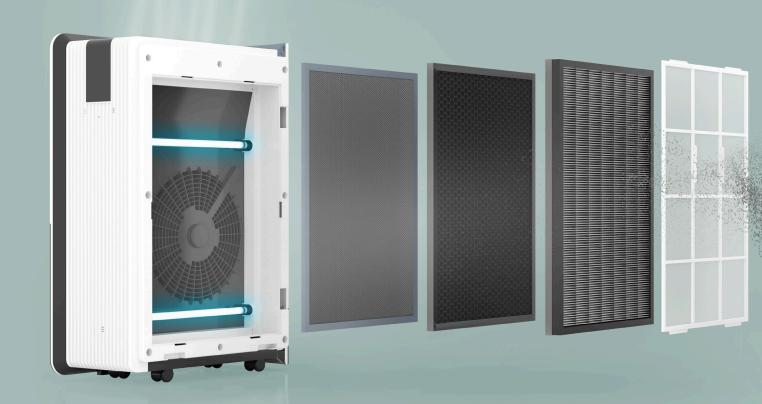

#### 100% HEPA SUPPLY

Fit two FAS01 Spigot attachments (sold separately) to the NRP50 Air Intake, both connected to atmosphere to introduce a new 100% HEPA Filtered Supply Air Source.

Ideal for Healthcare settings, particularly in older buildings or modular builds.

### 100% HEPA EXTRACT

4

Fit one EXHO2 Spigot attachment (sold separately) to the NRP50 outlet, to create a plug and play HEPA Filtered extract solution.

Ideal for Healthcare settings, particularly isolation wards and negative pressure areas in older buildings or modular builds.

Filtering the extract air from the indoor environment ensures no cross contamination with other air intakes or open windows in close proximity.