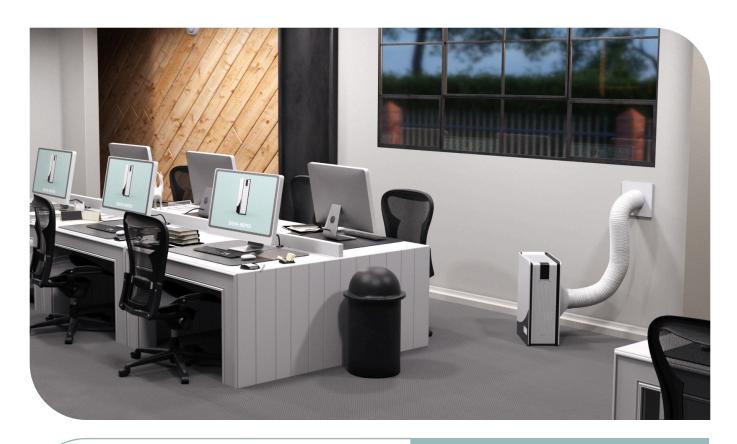

#### **MIXED VENTILATION**

Fit one FASO1 Spigot attachment (sold separately) to the NRP50 Air Intake, to mechanically introduce an additional source of fresh air into a space, while also treating the return air in a space.

Suitable for modular builds, and older buildings with where no existing mechanical, passive or infiltration sources exist.

Mixed ventilation method also tempers the incoming air temperature being introduced to the space.